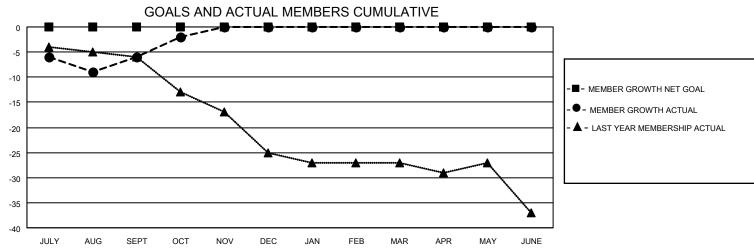

## MONTHLY MEMBERSHIP PROGRESS REPORT

LOCATION UTAH District 28 T Results as of: 10/31/2021

| Clubs                 |               |           |               | Members               |                        |                         |                                                    |
|-----------------------|---------------|-----------|---------------|-----------------------|------------------------|-------------------------|----------------------------------------------------|
| RESULTS FOR 2021-2022 |               |           |               | RESULTS FOR 2021-2022 |                        |                         |                                                    |
| QUARTER               | NEW CLUB GOAL | NEW CLUBS | DROPPED CLUBS | QUARTER MEMI          | BER GROWTH NET<br>GOAL | MEMBER GROWTH<br>ACTUAL | DROPPED<br>MEMBERS ACTUAL<br>(including transfers) |
| JULY/AUG/SEPT         | 0             | 0         | 0             | JULY/AUG/SEPT         | 0                      | 17                      | 20                                                 |
| OCT/NOV/DEC           | 0             | 0         | 0             | OCT/NOV/DEC           | 0                      | 7                       | 0                                                  |
| JAN/FEB/MAR           | 0             | 0         | 0             | JAN/FEB/MAR           | 0                      | 0                       | 0                                                  |
| APR/MAY/JUNE          | 0             | 0         | 0             | APR/MAY/JUNE          | 0                      | 0                       | 0                                                  |